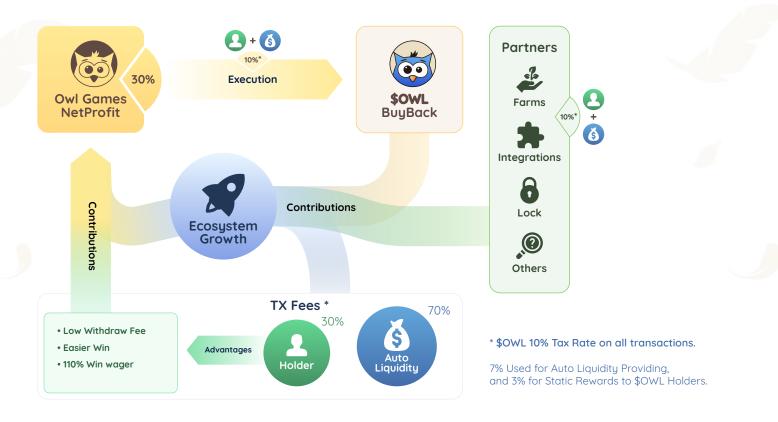

## Buyback

Each month, on receiving contributions from the OWLGAMES, OWLDAO will conduct buyback to maintain the price of the \$OWL token. Currently, OWLGAMES has pledged 30% of its net profit as recurring contribution into OWLDAO.

### Auto Liquidity Adding & Static Rewards

\$OWL token charges a 10% tax rate per transaction, 7% of the tax will be used for auto liquidity providing. 3% of the tax will be used for static rewards.

Static Rewards: When you hold \$OWL, your \$OWL balance will automatically grow.

## **Token Holder Privileges**

- Token Holders can enjoy lower withdrawal fees on our platform.
- Players using \$OWL will win rewards more easily on OWLGAMES. \$OWL betting contribute 110% of its actual wager amount towards the weekly leader board and other wager amount directed rewards.

### OWLDAO aims to build an ecosystem around \$OWL and will continuously to add more token usage.

- OWLDAO will ask our DEFI partners to add farms for \$OWL when they list with us. So \$OWL token holders can farm on our partners' farms.
- For listing/ integration with OWL, OWLDAO might need the partner to pay/hold/ lock a certain amount of \$OWL for certain period.